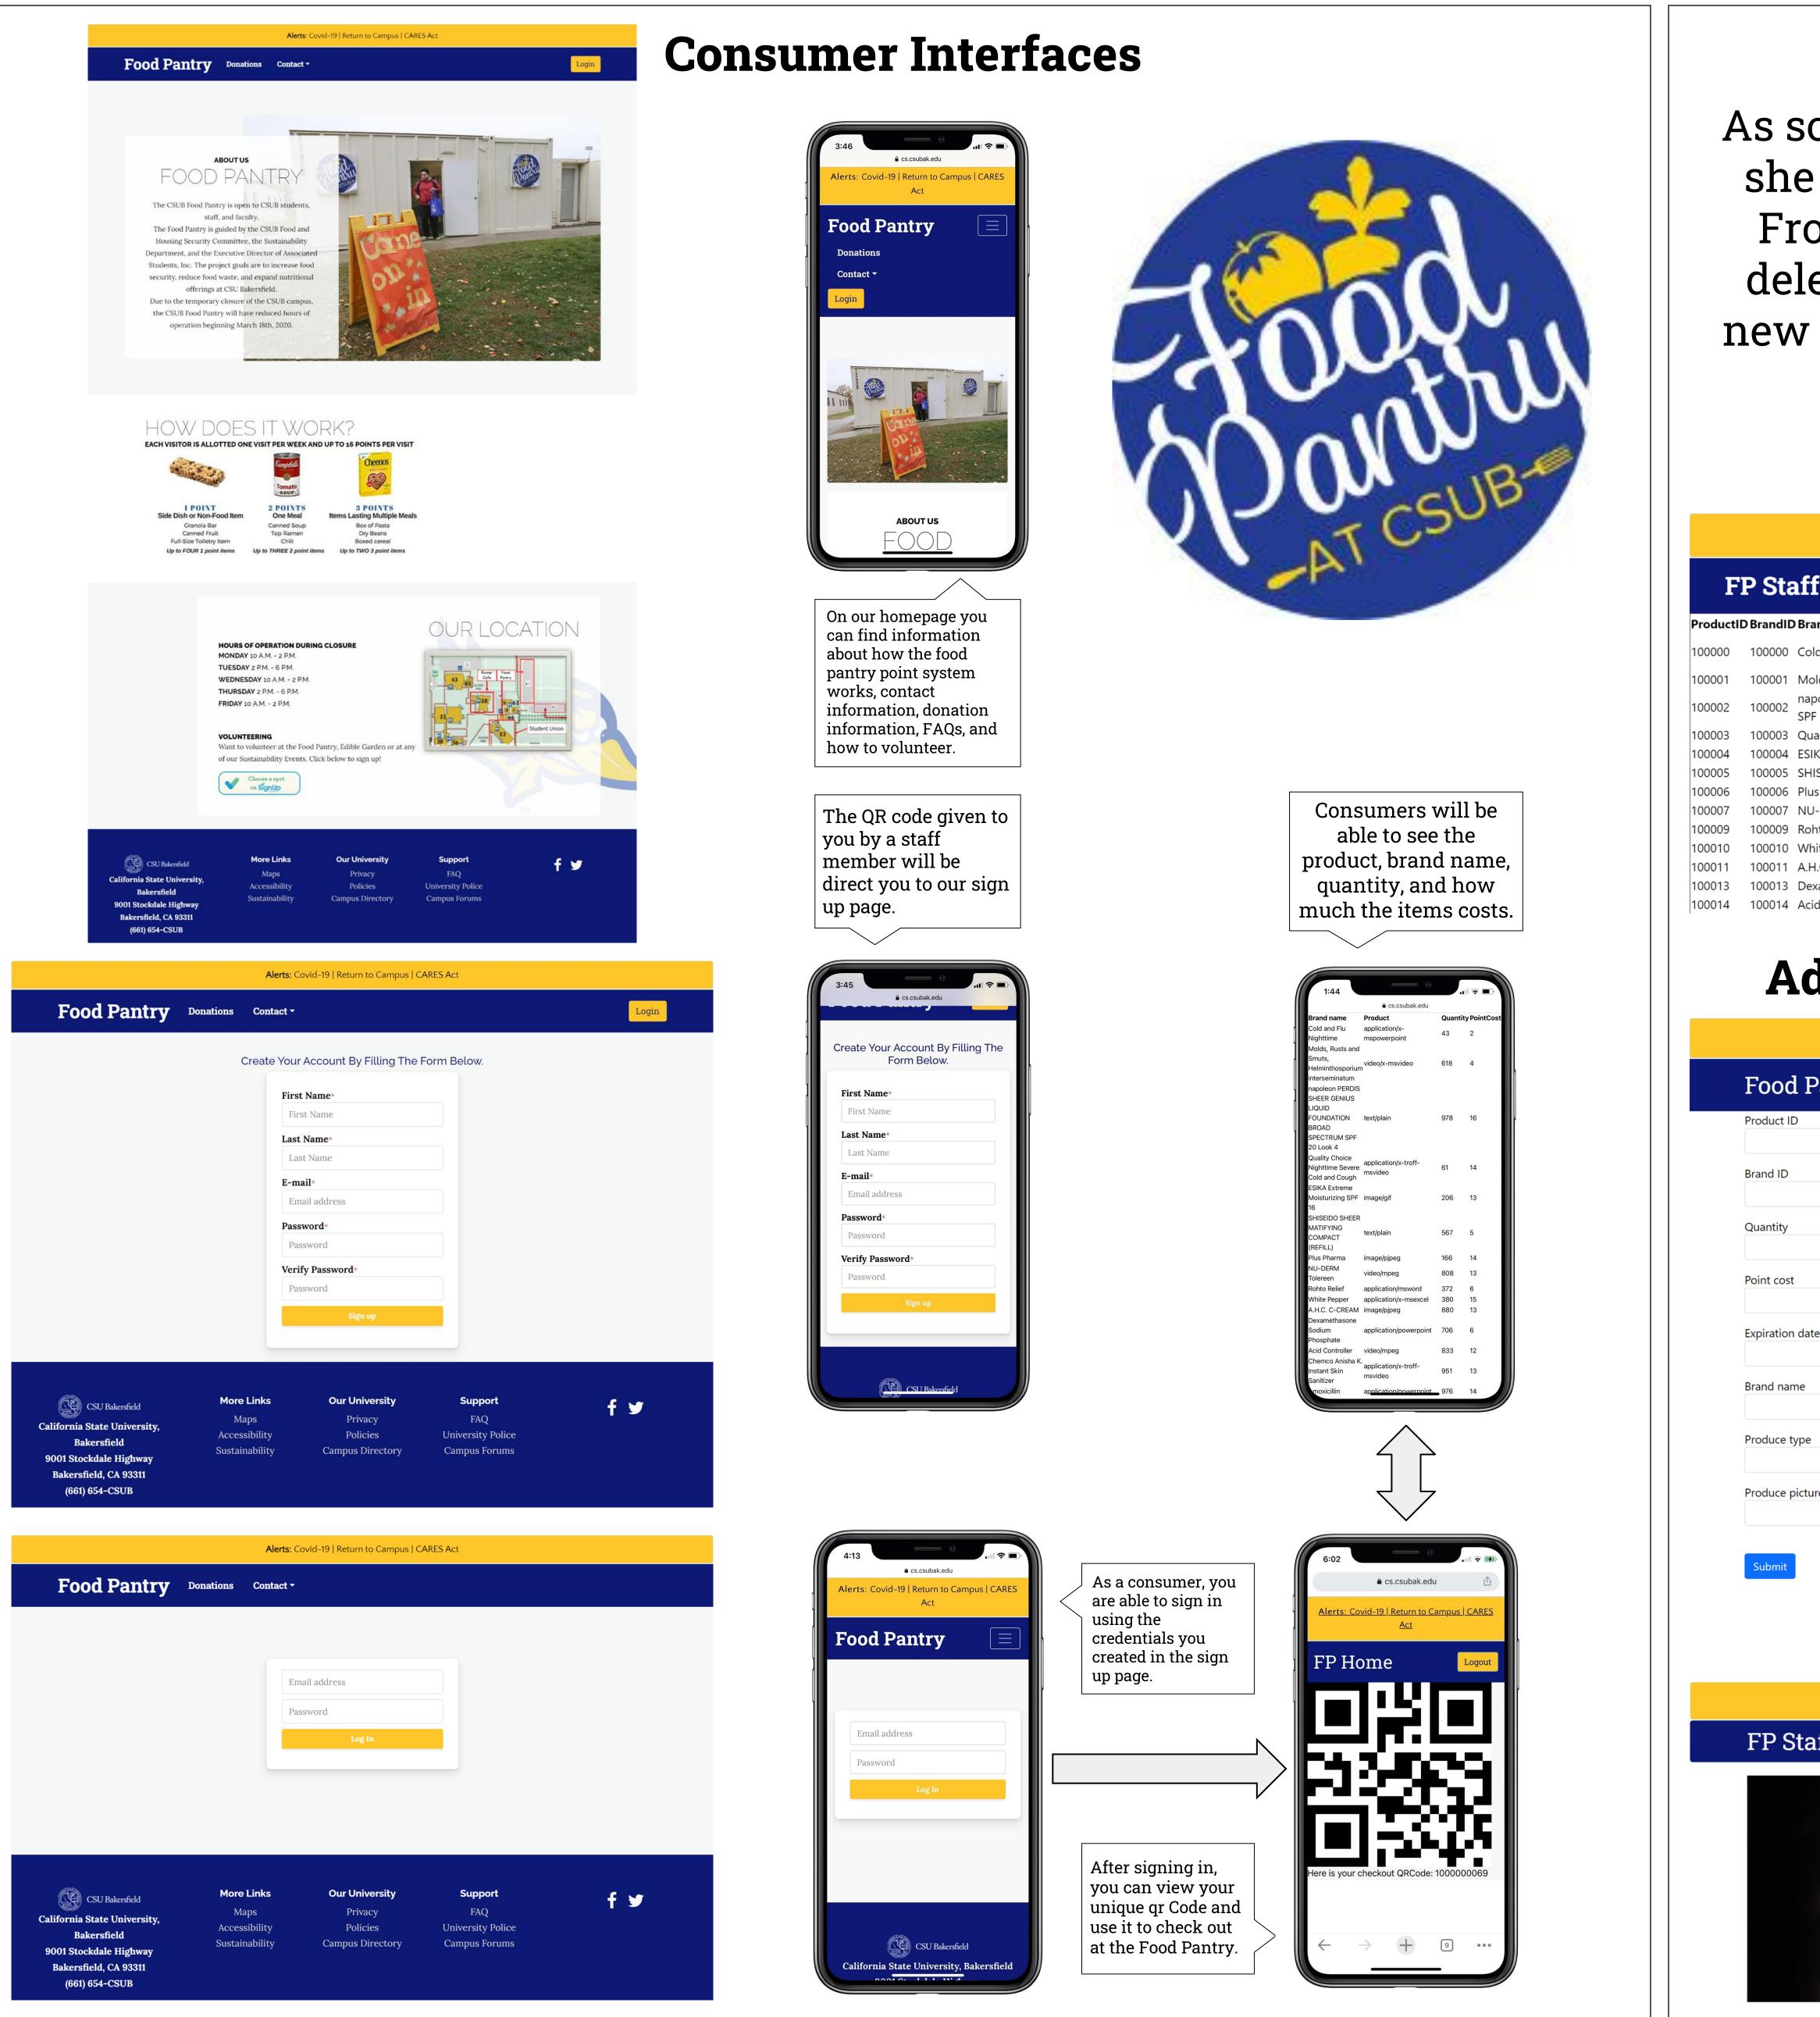

### **Food Pantry Website**

Going to the food pantry, we realized that everything is mainly done on paper, like the questionnaire and the consumer's information. It is then inserted into the computer. We wanted to make the overall experience for the worker and the consumers fast and easy. So, we decided to make a mobile friendly website. Another main objective for the use of this site is to make sure that workers know when their food will be expiring or is expired, for sometimes there will be expired food on the shelves.

### **Staff Interfaces**

As soon as a staff members log in, he or she will be able to view all inventory. From this page, staff are able to add, delete, and update inventory, register new users, and check out consumers at the Food Pantry.